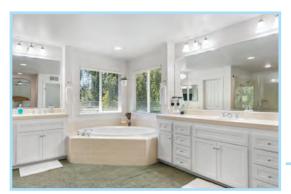

## LUXURY LIVING IN THIS IMMACULATE HOME!

Welcome to this immaculate executive two-story home in Berkshire. This luxurious residence features an elegant design with a grand foyer leading to a spacious living room and a grand fireplace. The open floor plan connects living areas, perfect for relaxation and entertainment. The chef's kitchen boasts granite counter tops, two ovens, a gas stove, and a large island, opening to a family room with stunning yard views. Ideal for gatherings, it includes two sinks, and an instant hot water dispenser. Upstairs are three bedrooms and an optional bedroom/office/workout room. The main level has a bedroom and full bathroom for guests or multi-generation living. The primary bedroom offers a spa-like bathroom with two closets, separate vanities, and a large walk-in shower. The private yard features a pergola, mature trees, outdoor lighting, Bose speakers, and a spa under a gazebo. The home is near a park and school, with ample storage and parking, including a 2 car garage with workbenches, a one-car garage, and a covered side yard. Additional features include a grand fireplace, two staircases, a gourmet kitchen, a fireproof safe, a large solar package with a Level II EV charging station, and wine storage for 400+ bottles.