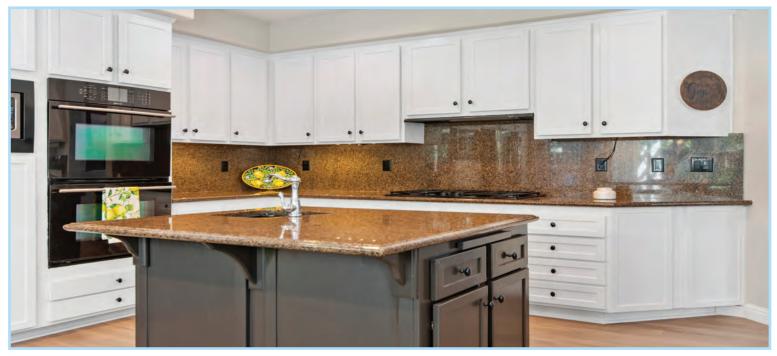

## LUXURY LIVING IN THIS IMMACULATE HOME!

Welcome to this immaculate executive two-story home in Berkshire. This luxurious residence features an elegant design with a grand foyer leading to a spacious living room and a grand fireplace. The open floor plan connects living areas, perfect for relaxation and entertainment. The chef's kitchen boasts granite counter tops, two ovens, a gas stove, and a large island, opening to a family room with stunning yard views. Ideal for gatherings, it includes two sinks, and an instant hot water dispenser. Upstairs are three bedrooms and an optional bedroom/office/workout room. The main level has a bedroom and full bathroom for guests or multi-generation living. The primary bedroom offers a spa-like bathroom with two closets, separate vanities, and a large walk-in shower. The private yard features a pergola, mature trees, outdoor lighting, Bose speakers, and a spa under a gazebo. The home is near a park and school, with ample storage and parking, including a 2 car garage with workbenches, a one-car garage, and a covered side yard. Additional features include a grand fireplace, two staircases, a gourmet kitchen, a fireproof safe, a large solar package with a Level II EV charging station, and wine storage for 400+ bottles.