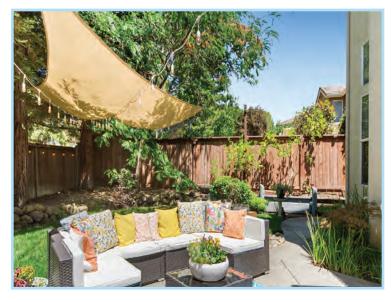

## LUXURY LIVING IN THIS IMMACULATE HOME!

Welcome to this immaculate executive two-story home in Berkshire. This luxurious residence features an elegant design with a grand foyer leading to a spacious living room and a grand fireplace. The open floor plan connects living areas, perfect for relaxation and entertainment. The chef's kitchen boasts granite counter tops, two ovens, a gas stove, and a large island, opening to a family room with stunning yard views. Ideal for gatherings, it includes two sinks, and an instant hot water dispenser. Upstairs are three bedrooms and an optional bedroom/office/workout room. The main level has a bedroom and full bathroom for guests or multi-generation living. The primary bedroom offers a spa-like bathroom with two closets, separate vanities, and a large walk-in shower. The private yard features a pergola, mature trees, outdoor lighting, Bose speakers, and a spa under a gazebo. The home is near a park and school, with ample storage and parking, including a 2 car garage with workbenches, a one-car garage, and a covered side yard. Additional features include a grand fireplace, two staircases, a gourmet kitchen, a fireproof safe, a large solar package with a Level II EV charging station, and wine storage for 400+ bottles.