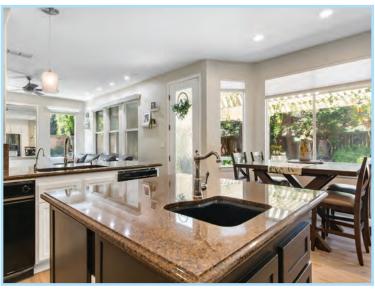

## LUXURY LIVING IN THIS IMMACULATE HOME!

Welcome to this immaculate executive two-story home in Berkshire. This luxurious residence features an elegant design with a grand foyer leading to a spacious living room and a grand fireplace. The open floor plan connects living areas, perfect for relaxation and entertainment. The chef's kitchen boasts granite counter tops, two ovens, a gas stove, and a large island, opening to a family room with stunning yard views. Ideal for gatherings, it includes two sinks, and an instant hot water dispenser. Upstairs are three bedrooms and an optional bedroom/office/workout room. The main level has a bedroom and full bathroom for guests or multi-generation living. The primary bedroom offers a spa-like bathroom with two closets, separate vanities, and a large walk-in shower. The private yard features a pergola, mature trees, outdoor lighting, Bose speakers, and a spa under a gazebo. The home is near a park and school, with ample storage and parking, including a 2 car garage with workbenches, a one-car garage, and a covered side yard. Additional features include a grand fireplace, two staircases, a gourmet kitchen, a fireproof safe, a large solar package with a Level II EV charging station, and wine storage for 400+ bottles.