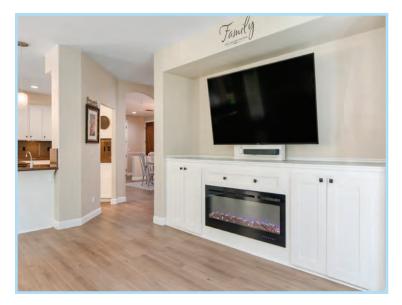

## LUXURY LIVING IN THIS IMMACULATE HOME!

Welcome to this immaculate executive two-story home in Berkshire. This luxurious residence features an elegant design with a grand foyer leading to a spacious living room and a grand fireplace. The open floor plan connects living areas, perfect for relaxation and entertainment. The chef's kitchen boasts granite counter tops, two ovens, a gas stove, and a large island, opening to a family room with stunning yard views. Ideal for gatherings, it includes two sinks, and an instant hot water dispenser. Upstairs are three bedrooms and an optional bedroom/office/workout room. The main level has a bedroom and full bathroom for guests or multi-generation living. The primary bedroom offers a spa-like bathroom with two closets, separate vanities, and a large walk-in shower. The private yard features a pergola, mature trees, outdoor lighting, Bose speakers, and a spa under a gazebo. The home is near a park and school, with ample storage and parking, including a 2 car garage with workbenches, a one-car garage, and a covered side yard. Additional features include a grand fireplace, two staircases, a gourmet kitchen, a fireproof safe, a large solar package with a Level II EV charging station, and wine storage for 400+ bottles.